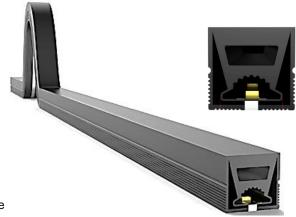

# Mat black colored LED Neon Striplight

**Important:** read this information before installation.

- Patent design
- Patent manufacturing process
- Top-emitting Neon Striplight
- Soft light with no visible dot from the light
- More Uniform luminescence.
- Perfect match to WoodUpp panel
- The mat black housing turns invisible when glowing
- Soft-touch silicone sprayed with hand feeling oil
- Available in 2400mm
- Instantly invisible when not energized, does not ruin the beauty of the panel during daytime

### Bending direction