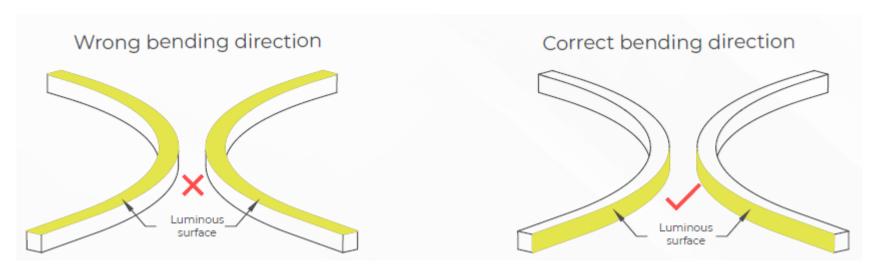

### Bending direction

#### Caveat:

- It is important to handle the striplight carefully even if the striplight is soft and possible to bend the wrong way of bending the striplight will influence the lighting.
- Do not pull the striplight at the cable as this might influence the lighting
- When installing the striplight push the striplight gently into the panel do not use any tool to install the striplight.
- If you want to clean your LED strip, only use damp, lint-free cloth.