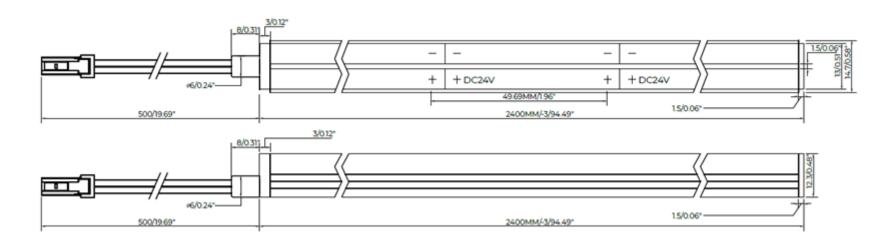

#### **Dimensions**

#### **Technical Parameters**

| Model         | Wave length &  | Luminous | Efficiency | CRI | LED  | LED    | Rated | DC      | Max.     | Min.   | PCB   | IP | Beam     |
|---------------|----------------|----------|------------|-----|------|--------|-------|---------|----------|--------|-------|----|----------|
|               | CCT Range      | flux     | (lm/w)     |     | type | qty.   | watt  | voltage | length   | length | width |    | angle    |
|               | (for LED only) | (lm/pcs) |            |     |      | (LED`s | (W/m) | (v)     | (mm/pcs) | (mm)   | (mm)  |    | (degree) |
|               |                |          |            |     |      | per    |       |         |          |        |       |    |          |
|               |                |          |            |     |      | meter) |       |         |          |        |       |    |          |
| SC-2835-08-   |                |          |            |     |      |        |       |         |          |        |       |    |          |
| TT1512S-WW-   | 2800-3200K     | 154-230  | 8-12       | 90  | 2835 | 160    | 8     | 24      | 2.400    | 49,69  | 8     | 40 | 113      |
| 24-160-8-2.4M |                |          |            |     |      |        |       |         |          |        |       |    |          |