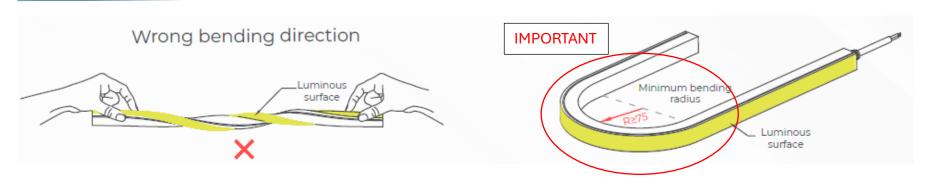

### Bending direction

#### Caveat:

- It is important to handle the striplight carefully even if the striplight is soft and possible to bend the wrong way of bending the striplight will influence the lighting.
- Do not pull the striplight at the cable as this might influence the lighting
- When installing the striplight push the striplight gently into the panel do not use any tool to install the striplight.
- If you want to clean your LED strip, only use damp, lint-free cloth.